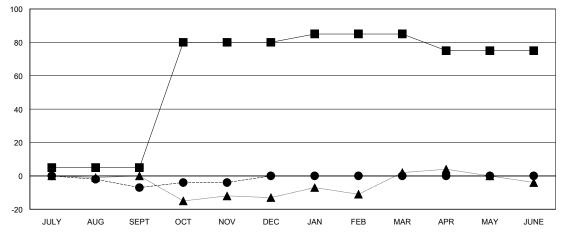

## GOALS AND ACTUAL NEW CLUBS CUMULATIVE

#### GOALS AND ACTUAL MEMBERS CUMULATIVE

| -■-  | CURRENT YEAR GOALS FOR NEW |
|------|----------------------------|
| MEMB | EDS.                       |

- ● - CURRENT YEAR ACTUAL MEMBERS

- ▲ - LAST YEAR ACTUAL MEMBERS